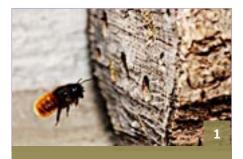

## Native Bee nesting &

Wood-nesting bees need woodlands

Cavity-nesting bees need stems & leaves

Ground-nesting bees need bare ground year-round