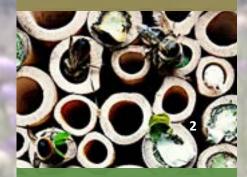

## Native Bee nesting &

Wood-nesting bees need woodlands

Cavity-nesting bees need stems & leaves

Ground-nesting bees need bare ground year-round