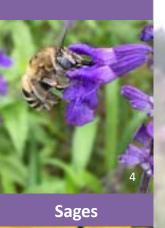

# Habitat foraging

Native bees need native plant pollen & nectar Spring to Fall

Asters

Legumes

Cavity / Wood Nesters