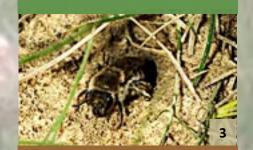

## Native Bee nesting &

Wood-nesting bees need woodlands

Cavity-nesting bees need stems & leaves

Ground-nesting bees need bare ground year-round