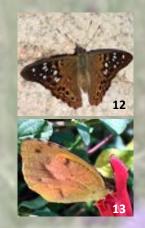

#### BUTTERFLIES

Hackberry emperor Asterocampa celtis

> Sleepy Orange Abaeis nicippe

Southern cloudywing Thorybes bathyllus

Common buckeye Junonia coenia

Common checkered skipper*Pyrgus communis* 

1 Gilles San Martin 2 Chris Worden 3 Rob Cruickshank 4-6,11,13 Laurel Treviño 7 Carolyn Gritzmaker 8 Sean McCann 9 Bruce Lund 10 Laurence Packer 12,14 Megan McCarty 15 Charles Bryson 16 Driss Merrion