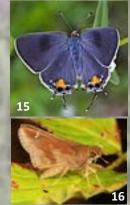

## **BUTTERFLIES**

**Common buckeye** Junonia coenia

**Checkered white** Pontia protodice

**Variegated fritillary** Euptoieta claudia

**Gray hairstreak** Strymon melinus

**Clouded skipper** Lerema accius

1 Gilles San Martin 2 Chris Worden 3 Rob Cruickshank 7 Carolyn Gritzmaker 8 Charles Schurch Lewellen 9,10 Sean McCann 11 Boverser 12 Charles Bryson 13 Leppyone 14,16 Judy Gallagher 15 Richard Crook