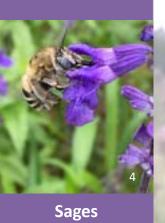

## Native Bee nesting &



Wood-nesting bees need woodlands



**Cavity-nesting bees** need stems & leaves



**Ground-nesting bees** need bare ground year-round

Habitat foraging

> Native bees need native plant pollen & nectar Spring to Fall



Asters



Legumes

**Ground Nesters** 

**Cavity / Wood Nesters** 

Specialist larvae feed on few plant species/family **Generalists feed on many plant species & families** 



## Lewisville Lake native pollinators

**BEES** 

Dark sweat bee Lasioglossum coactum

American bumble bee Bombus pensylvanicus

**Eastern large carpenter** Xylocopa virginica 

**Common long-horned bee** Melissodes communis 

> Little leafcutter bee Megachile brevis

## **BUTTERFLIES**

**Common buckeye** Junonia coenia

**Checkered white** Pontia protodice

**Variegated fritillary** Euptoieta claudia

**Gray hairstreak** Strymon melinus

**Clouded skipper** Lerema accius













1 Gilles San Martin 2 Chris Worden 3 Rob Cruickshank 7 Carolyn Gritzmaker 8 Charles Schurch Lewellen 9,10 Sean McCann 11 Boverser