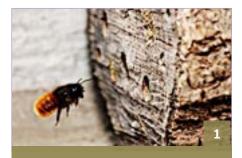

## Native Bee nesting &

Wood-nesting bees need woodlands

**Cavity-nesting bees** need stems & leaves

**Ground-nesting bees** need bare ground year-round

Habitat foraging

> Native bees need native plant pollen & nectar Spring to Fall