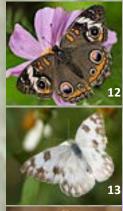

## **BUTTERFLIES**

**Common buckeye** Junonia coenia

**Checkered white** Pontia protodice

**Variegated fritillary** Euptoieta claudia

**Gray hairstreak** Strymon melinus

**Clouded skipper** Lerema accius

1 Gilles San Martin 2 Chris Worden 3 Rob Cruickshank 7 Carolyn Gritzmaker 8 Charles Schurch Lewellen 9,10 Sean McCann 11 Boverser 12 Charles Bryson 13 Leppyone 14,16 Judy Gallagher 15 Richard Crook