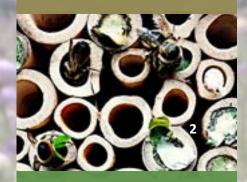

## Native Bee nesting &

Wood-nesting bees need woodlands

**Cavity-nesting bees** need stems & leaves

**Ground-nesting bees** need bare ground year-round

Habitat foraging

> Native bees need native plant pollen & nectar Spring to Fall