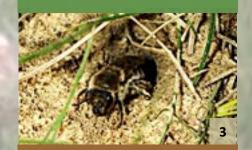

## Native Bee nesting &

Wood-nesting bees need woodlands

**Cavity-nesting bees** need stems & leaves

**Ground-nesting bees** need bare ground year-round

Habitat foraging

> Native bees need native plant pollen & nectar Spring to Fall