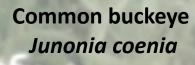

## BUTTERFLIES

American lady Vanessa virginiensis

> Little Yellow Pyrisitia lisa

Gray hairstreak Strymon melinus

Common checkered skipper *Pyrgus communis* 

Laurel Treviño-Murphy, Michael Caballero, Sean Griffin, Shalene Jha