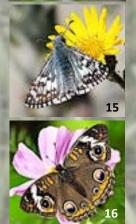

## BUTTERFLIES

American lady Vanessa virginiensis

> Little Yellow Pyrisitia lisa

Gray hairstreak Strymon melinus

Common checkered skipper *Pyrgus communis* 

Laurel Treviño-Murphy, Michael Caballero, Sean Griffin, Shalene Jha