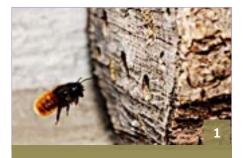

## Native Bee nesting &

Wood-nesting bees need woodlands

Cavity-nesting bees need stems & leaves

Ground-nesting bees need bare ground year-round