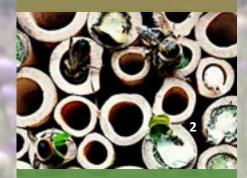

## Native Bee nesting &

Wood-nesting bees need woodlands

Cavity-nesting bees need stems & leaves

Ground-nesting bees need bare ground year-round