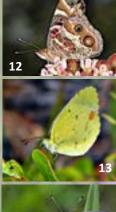

## BUTTERFLIES

American lady Vanessa virginiensis

> Little Yellow Pyrisitia lisa

Gray hairstreak Strymon melinus

Common checkered skipper *Pyrgus communis* 

Laurel Treviño-Murphy, Michael Caballero, Sean Griffin, Shalene Jha