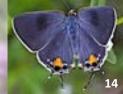

## BUTTERFLIES

American lady Vanessa virginiensis

> Little Yellow Pyrisitia lisa

Gray hairstreak Strymon melinus

Common checkered skipper *Pyrgus communis* 

Laurel Treviño-Murphy, Michael Caballero, Sean Griffin, Shalene Jha