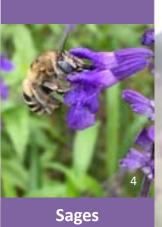

## Habitat foraging

Native bees need native plant pollen & nectar Spring to Fall

Asters

Legumes

Ground Nesters

Cavity / Wood Nesters